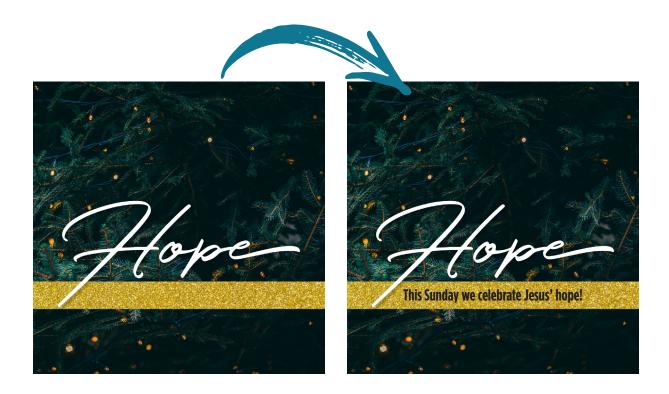

# **Customize an Image or Graphic**

Most images (like the "Social Media Post" image below) include space to add more information to the image. To do this, you can use programs like Canva, Microsoft Office, Microsoft Publisher, or Adobe Express to edit these images.

#### **Sample Text:**

Did you know that there are a variety of ways you can give at the end of the year to support our church, bless others, and benefit from tax deductions?