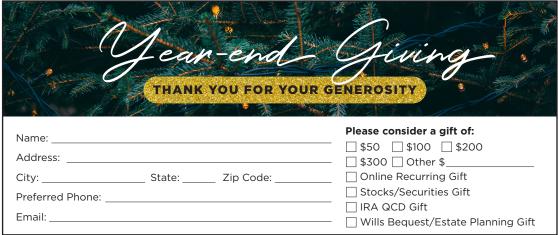

# **Year-End Card**

The year-end giving card is designed to encourage year-end gifts. It can be mailed with the bulletin insert/flyer, placed in the bulletin, etc. as a way of letting your congregation know the different ways they can support your church at the end of the year.

The full page file is designed to be printed on cardstock paper then cut into three individual cards. A single pledge card is also available for professional printers. This file is not editable. To request modifications to this resource, please email Andrea at <a href="mailto:andrea@alwfumf.org">andrea@alwfumf.org</a>.